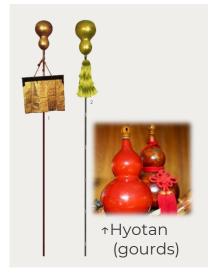

Origin of our brand

The brand "Senpyo" was founded in the late Edo period (1603-1868).

Its name derives from the fact that the horse mark of Toyotomi Hideyoshi<sup>®</sup> was a Sennari Hyotan (a cluster of gourds).