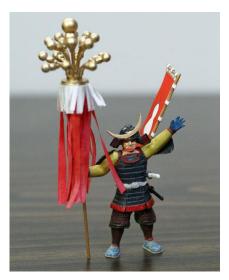

Origin of our brand

The brand "Senpyo" was founded in the late Edo period (1603-1868).

Its name derives from the fact that the horse mark of Toyotomi Hideyoshi<sup>®</sup> was a Sennari Hyotan (a cluster of gourds).

%The hero of the region who unified Japan during the Warring States period.

We are doing our best to brew sake that will be a part of your life and relax your mind.

We really hope you enjoy our sake.