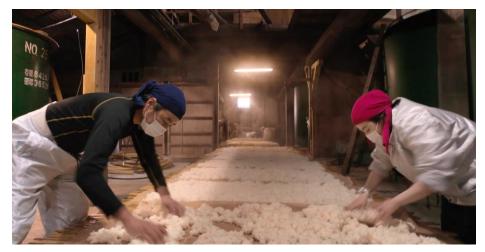

#### About us

Our company was founded at the end of the Edo period (1603-1867) and has a history of over 200 years.

The oldest brewery was built in the Edo period (1603-1868) and is still in use while being repaired. Although there are not many machines, we carefully attend to every detail of sake brewing, which can only be done by hand.