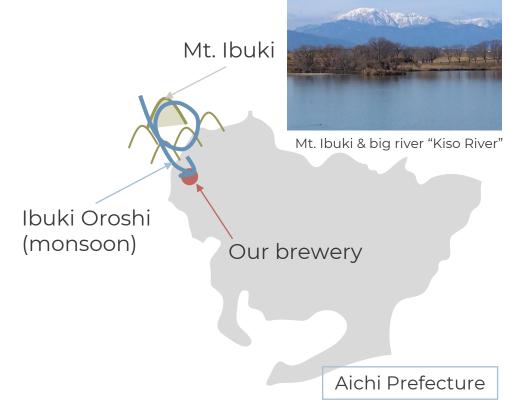

About the land and climate where we are located

It has good conditions for sake brewing. For example... 1. Rich subsoil water from clear rivers in Aichi 2. High-quality rice grown by ourselves around the brewery 3. a monsoon called "Ibuki Oroshi" that blows down from the mountains in winter and cools the brewery to a comfortable tempareture for brewing.